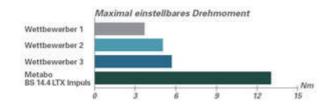

### Größerer einstellbarer

## **Drehmomentbereich**

Das neue Drehmomentkupplungssystem sorgt für einen größeren einstellbaren Drehmomentbereich. Dadurch lassen

sich die Akku-Bohrschrauber bei deutlich mehr Anwendungen einsetzen.