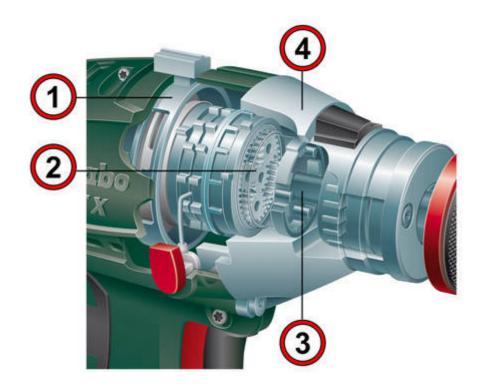

# Metabo Akku-Bohrschrauber - Getriebekonzept

# NEUE KUPPLUNG - MEHR ANWENDUNGEN.

Für unsere neuen Akku-Bohrschrauber haben wir auch ein neues Getriebekonzept entwickelt. Das integrierte und patentierte Drehmomentkupplungssystem vergrößert den einstellbaren Drehmomentbereich. Im Vergleich zu den meisten Wettbewerbern haben wir diesen fast verdoppelt und so die Möglichkeit geschaffen, mit unseren Produkten Anwendungen durchzuführen, die bislang schlicht nicht möglich waren.

# Neues Drehmomentkupplungssystem

Größerer einstellbarer Drehmomentbereich für ein breiteres Anwendungsspektrum.

# Nadelgelagerte Planeten

Die nadelgelagerten Planeten im neuen Getriebe sorgen für einen höheren Wirkungsgrad, ein geringeres Temperaturniveau, eine längere Lebensdauer und eine geringere Geräuschentwicklung.

# Hochleistungsfähige Spindel mit präziser Lagerung

Für mehr Präzision und eine höhere Lebensdauer.

# Robustes Aluminium-Druckguss-Getriebegehäuse

Längere Lebensdauer durch höchste Stabilität und beste Wärmeableitung.

#### Arbeiten ohne Bohrfutter

Durch die Sechskantaufnahme in der Spindel kann ohne Bohrfutter gearbeitet werden. Dadurch geringeres Gewicht und Baugröße – ideal für schwer zugängliche Stellen.